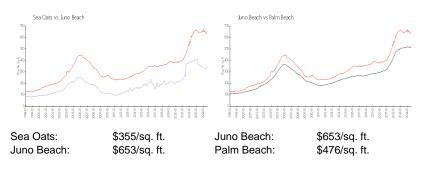

## **Unit Information**

| MLS Number:<br>Status: | RX-11015255<br>Active |
|------------------------|-----------------------|
| Size:                  | 1,746 Sq ft.          |
| Bedrooms:              | 3                     |
| Full Bathrooms:        | 2                     |
| Half Bathrooms:        | 0                     |
| Parking Spaces:        | 2+ Spaces, Guest      |
| View:                  | Lake                  |
| Rental Price:          | \$7,500               |
| List PPSF:             | \$4                   |
| Valuated Price:        | \$619,000             |
| Valuated PPSF:         | \$355                 |

## **Inventory for Sale**

| Sea Oats   | 3% |
|------------|----|
| Juno Beach | 2% |
| Palm Beach | 3% |