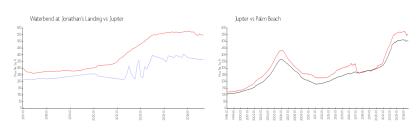

## **Market Information**

Waterbend at \$362/sq. ft.

q. ft. Jupiter:

Palm Beach:

Jupiter: \$545/sq. ft.

\$466/sq. ft.

**Inventory for Sale** 

Jonathan's Landing:

Jupiter:

Waterbend at Jonathan's Landing 3%

\$545/sq. ft.

Jupiter 3% Palm Beach 4%