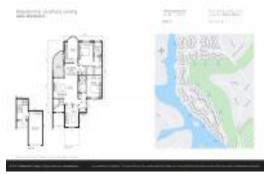

## **Unit Information**

 MLS Number:
 RX-11015288

 Status:
 Active

 Size:
 1,818 Sq ft.

 Podrooms:
 3

Bedrooms: 3 Full Bathrooms: 2 Half Bathrooms: 0

Parking Spaces: Driveway, Garage - Attached

 View:
 Lake,Pool