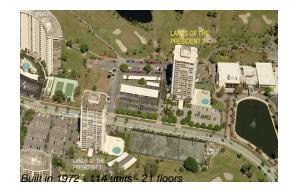

## **Building Information**

| Number of units:                         | 114 |
|------------------------------------------|-----|
| Number of active listings for rent:      | 0   |
| Number of active listings for sale:      | 18  |
| Building inventory for sale:             | 15% |
| Number of sales over the last 12 months: | 4   |
| Number of sales over the last 6 months:  | 2   |
| Number of sales over the last 3 months:  | 0   |
|                                          |     |