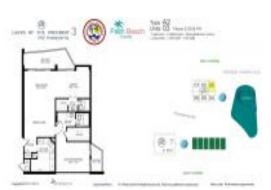

# Unit 903 - Lands of the President 3

903 - 2400 Presidential Wy, West Palm Beach, FL, Palm Beach 33401

#### **Unit Information**

| MLS Number:<br>Status: | RX-11015370<br>Active        |
|------------------------|------------------------------|
| Size:                  | 1,429 Sq ft.                 |
| Bedrooms:              | 2                            |
| Full Bathrooms:        | 2                            |
| Half Bathrooms:        | 0                            |
| Parking Spaces:        | Assigned, Carport - Attached |
| View:                  |                              |
| List Price:            | \$289,000                    |
| List PPSF:             | \$202                        |
| Valuated Price:        | \$296,000                    |
| Valuated PPSF:         | \$229                        |