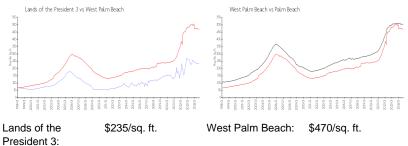

#### **Market Information**

20 days

| West Palm Beach: | \$470/sq. ft. | Palm Beach: | \$466/sq. ft. |
|------------------|---------------|-------------|---------------|
|                  |               |             |               |