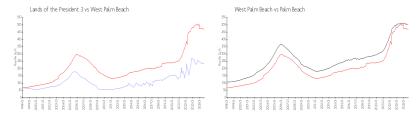

#### **Market Information**

Lands of the \$235/sq. ft. West Palm Beach: \$470/sq. ft.

President 3:
West Palm Beach: \$470/sq. ft. Palm Beach: \$466/sq. ft.