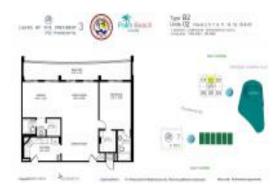

# Unit 302 - Lands of the President 3

302 - 2400 Presidential Wy, West Palm Beach, FL, Palm Beach 33401

#### **Unit Information**

 MLS Number:
 RX-11015377

 Status:
 Active

 Size:
 1,395 Sq ft.

Bedrooms: 2
Full Bathrooms: 2
Half Bathrooms: 0
Parking Spaces: Assigned

 View:
 \$259,000

 List Price:
 \$259,000

 List PPSF:
 \$186