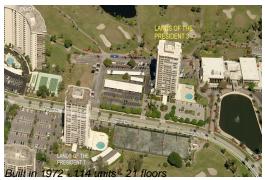

# Unit 302 - Lands of the President 3

302 - 2400 Presidential Wy, West Palm Beach, FL, Palm Beach 33401

## **Building Information**

Valuated PPSF:

Number of units: 114
Number of active listings for rent: 0
Number of active listings for sale: 18
Building inventory for sale: 15%
Number of sales over the last 12 months: 4
Number of sales over the last 6 months: 1
Number of sales over the last 3 months: 0