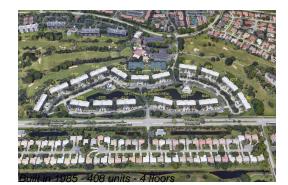

## **Building Information**

| Number of units:                         | 408 |
|------------------------------------------|-----|
| Number of active listings for rent:      | 0   |
| Number of active listings for sale:      | 15  |
| Building inventory for sale:             | 3%  |
| Number of sales over the last 12 months: | 19  |
| Number of sales over the last 6 months:  | 11  |
| Number of sales over the last 3 months:  | 7   |