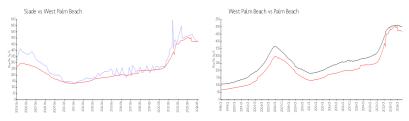

#### **Market Information**

Slade: \$467/sq. ft. West Palm Beach: \$470/sq. ft. West Palm Beach: \$470/sq. ft. Palm Beach: \$466/sq. ft.

# **Inventory for Sale**

Slade 13% West Palm Beach 4% Palm Beach 4%

#### Avg. Time to Close Over Last 12 Months

Slade 65 days West Palm Beach 56 days

Palm Beach 60 days