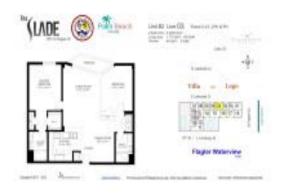

## Unit 803 - Slade

803 - 1551 N Flagler Dr, West Palm Beach, FL, Palm Beach 33401

#### **Unit Information**

 MLS Number:
 RX-11015401

 Status:
 Active

 Size:
 1,175 Sq ft.

Bedrooms: 2 Full Bathrooms: 2 Half Bathrooms: 0

Parking Spaces: Assigned, Garage - Building

 View:
 City,Intracoastal

 List Price:
 \$549,900

 List PPSF:
 \$468

 Valuated Price:
 \$494,000

 Valuated PPSF:
 \$420

The above valuated price is a baseline figure that does not take into account any specific renovation, upgrade, split, merge, or deterioration of the unit.