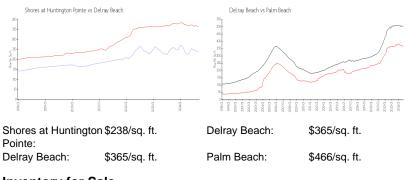

#### **Unit Information**

| MLS Number:     | RX-11015410                  |
|-----------------|------------------------------|
| Status:         | Active                       |
| Size:           | 1,632 Sq ft.                 |
| Bedrooms:       | 2                            |
| Full Bathrooms: | 2                            |
| Half Bathrooms: | 0                            |
| Parking Spaces: | 2+ Spaces, Garage - Attached |
| View:           | Garden                       |
| List Price:     | \$495,000                    |
| List PPSF:      | \$303                        |
| Valuated Price: | \$357,000                    |
| Valuated PPSF:  | \$238                        |

#### **Inventory for Sale**

Shores at Huntington Pointe

TABLE & Holdingtown

| Delray Beach | 3% |
|--------------|----|
| Palm Beach   | 4% |