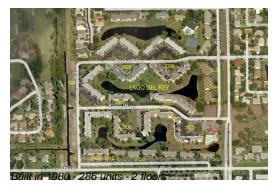

### **Building Information**

Number of units: 286
Number of active listings for rent: 0
Number of active listings for sale: 10
Building inventory for sale: 3%
Number of sales over the last 12 months: 13
Number of sales over the last 6 months: 7
Number of sales over the last 3 months: 2