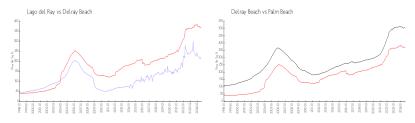

#### **Market Information**

Lago del Ray: \$221/sq. ft. Delray Beach: \$365/sq. ft.

Delray Beach: \$365/sq. ft. Palm Beach: \$466/sq. ft.