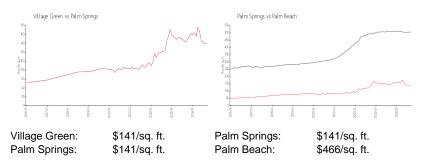

### **Inventory for Sale**

| Village Green | 2% |
|---------------|----|
| Palm Springs  | 2% |
| Palm Beach    | 4% |