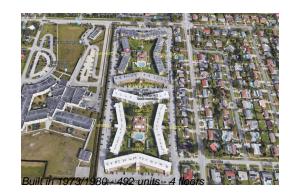

# **Building Information**

| Number of units: 4                         | 92 |
|--------------------------------------------|----|
| Number of active listings for rent: 0      | ,  |
| Number of active listings for sale: 1      | 0  |
| Building inventory for sale: 2             | %  |
| Number of sales over the last 12 months: 1 | 5  |
| Number of sales over the last 6 months: 9  | ,  |
| Number of sales over the last 3 months: 4  |    |

# **Building Association Information**

Village Green Inc Number 2 Condominium Association 700 Village Green Court # 322 Palm Springs, FL 33461 (561) 439-6425