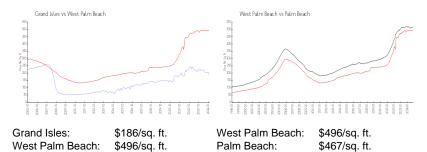

#### **Market Information**

#### Inventory for Sale

| Grand Isles     | 3% |
|-----------------|----|
| West Palm Beach | 4% |
| Palm Beach      | 4% |

## Avg. Time to Close Over Last 12 Months

| Grand Isles     | 66 days |
|-----------------|---------|
| West Palm Beach | 55 days |
| Palm Beach      | 61 days |