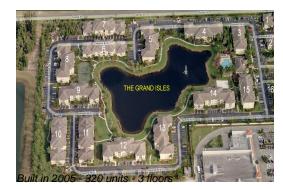

## **Building Information**

| 320 |
|-----|
| 4   |
| 11  |
| 3%  |
| 10  |
| 4   |
| 1   |
|     |

## **Building Association Information**

Grand Isle Apartments 4145 Haverhill Road N West Palm Beach, FL33417-8119 (561) 687-7952 - (561) 687-7912 Gables Grand Isle 4197 Haverhill Road N West Palm Beach, FL33417-8183 (561) 687-7944