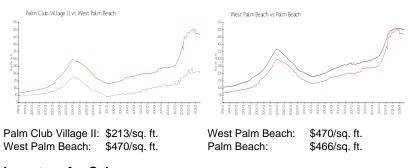

## **Inventory for Sale**

| Palm Club Village II | 2% |
|----------------------|----|
| West Palm Beach      | 4% |
| Palm Beach           | 4% |