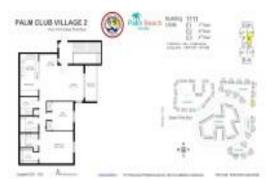

# Unit E2 - 1111 - Palm Club Village II

E2 - 1111 - 1101-1119 Green Pine Blvd, West Palm Beach, FL, Palm Beach 33409

#### **Unit Information**

| MLS Number:<br>Status: | RX-11015618<br>Active |
|------------------------|-----------------------|
| Size:                  | 1,064 Sq ft.          |
| Bedrooms:              | 2                     |
| Full Bathrooms:        | 2                     |
| Half Bathrooms:        | 0                     |
| Parking Spaces:        | 2+ Spaces             |
| View:                  | City,Tennis           |
| List Price:            | \$194,000             |
| List PPSF:             | \$182                 |
| Valuated Price:        | \$222,000             |
| Valuated PPSF:         | \$209                 |