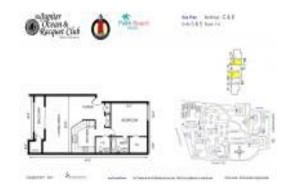

# Unit Sea Rise E-203 - Jupiter Ocean & Racquet Club

Sea Rise E-203 - 1605 S US Hwy 1, Jupiter, FL, Palm Beach 33477

#### **Unit Information**

 MLS Number:
 RX-11015628

 Status:
 Active

 Size:
 860 Sq ft.

 Bedrooms:
 1

Full Bathrooms: 1
Half Bathrooms: 1

Parking Spaces: Assigned
View: Other
Rental Price: \$5,000
List PPSF: \$6
Valuated Price: \$359,000
Valuated PPSF: \$417