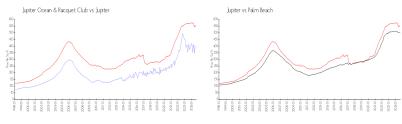

#### **Market Information**

Jupiter Ocean & \$399/sq. ft. Jupiter: \$545/sq. ft. Racquet Club:

Jupiter: \$545/sq. ft. Palm Beach: \$466/sq. ft.

#### **Inventory for Sale**

Jupiter Ocean & Racquet Club 5% Jupiter 3% Palm Beach 4%

#### Avg. Time to Close Over Last 12 Months

Jupiter Ocean & Racquet Club67 daysJupiter71 daysPalm Beach60 days