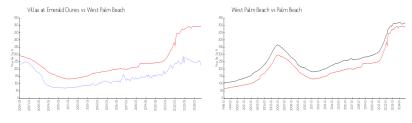

### **Market Information**

Villas at Emerald \$226/sq. ft. West Palm Beach: \$496/sq. ft.

Dunes:

West Palm Beach: \$496/sq. ft. Palm Beach: \$467/sq. ft.