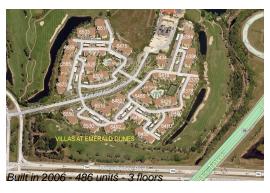

#### **Building Information**

Number of units: 486
Number of active listings for rent: 20
Number of active listings for sale: 23
Building inventory for sale: 4%
Number of sales over the last 12 months: 11
Number of sales over the last 6 months: 3
Number of sales over the last 3 months: 1

### **Building Association Information**

The Villas At Emerald Dunes 6495 Emerald Dunes Dr, West Palm Beach, FL 33411 (561) 684-0088