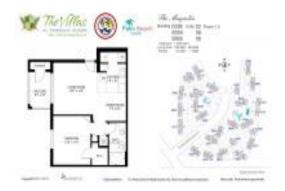

# Unit 6565-306 - Villas at Emerald Dunes

6565-306 - 6394-6573 Emerald Dunes Dr, West Palm Beach, FL, Palm Beach 33411

#### **Unit Information**

 MLS Number:
 RX-11015648

 Status:
 Pending

 Size:
 810 Sq ft.

 Bedrooms:
 1

Full Bathrooms: 1
Half Bathrooms: 0

Parking Spaces: Assigned, Carport - Detached, Garage -

Detached

 View:
 Golf

 Rental Price:
 \$1,900

 List PPSF:
 \$2

 Valuated Price:
 \$181,000

 Valuated PPSF:
 \$243

The above valuated price is a baseline figure that does not take into account any specific renovation, upgrade, split, merge, or deterioration of the unit.