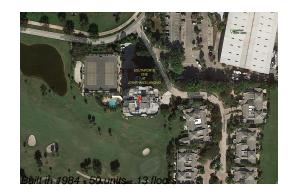

# Unit 301 - Southporte One at Jonathan's Landing

301 - 3322 Cassekey Island Rd, Jupiter, FL, Palm Beach 33477

### **Building Information**

| Number of units:                         | 50 |
|------------------------------------------|----|
| Number of active listings for rent:      | 0  |
| Number of active listings for sale:      | 3  |
| Building inventory for sale:             | 6% |
| Number of sales over the last 12 months: | 5  |
| Number of sales over the last 6 months:  | 0  |
| Number of sales over the last 3 months:  | 0  |
|                                          |    |