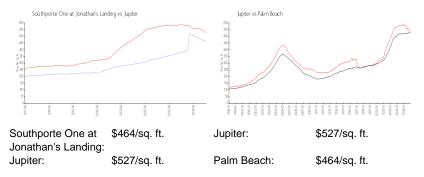

over the last 6 months:  | 0  |
| Number of sales over the last 3 months:  | 0  |
|                                          |    |

### **Building Association Information**

Jonathan's Landing Property Owners Association 3755 Barrow Island Road Jupiter, FL 33477 (561) 743-2032

htps://jonathanslandingpoa.com/

#### **Recent Sales**

| Unit # | Size        | Closing Date | Sale Price  | PPSF  |
|--------|-------------|--------------|-------------|-------|
| 902    | 1,763 sq ft | Apr 2024     | \$805.000   | \$457 |
| 1103   | 2,024 sq ft | Apr 2024     | \$1,300,000 | \$642 |
| 202    | 1,763 sq ft | Apr 2024     | \$815,000   | \$462 |
| 501    | 1,763 sq ft | Apr 2024     | \$907,500   | \$515 |
| Ph2    | 1,763 sq ft | Apr 2024     | \$1,180,000 | \$669 |

#### **Market Information**



#### **Inventory for Sale**



Increase they of Address opportunity





| Southporte One at Jonathan's Landing | 6% |
|--------------------------------------|----|
| Jupiter                              | 4% |
| Palm Beach                           | 4% |

## Avg. Time to Close Over Last 12 Months

| Southporte One at Jonathan's Landing | 192 days |
|--------------------------------------|----------|
| Jupiter                              | 74 days  |
| Palm Beach                           | 62 days  |