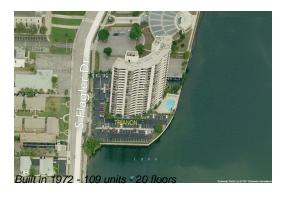

# Unit 1906 - Trianon

1906 - 1200 S Flagler Dr, West Palm Beach, FL, Palm Beach 33401

# **Building Information**

Number of units: 109
Number of active listings for rent: 0
Number of active listings for sale: 1
Building inventory for sale: 0%
Number of sales over the last 12 months: 5
Number of sales over the last 6 months: 2
Number of sales over the last 3 months: 1

Trianon Condominium Apartment Association Inc 1200 South Flagler Dr West Palm Beach, FL 33401 Phone: (561) 655-7946 (561) 832-5666