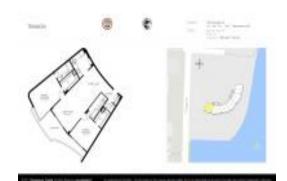

# Unit 1906 - Trianon

1906 - 1200 S Flagler Dr, West Palm Beach, FL, Palm Beach 33401

#### **Unit Information**

 MLS Number:
 RX-11015750

 Status:
 Active

 Size:
 1,247 Sq ft.

 Bedrooms:
 2

Full Bathrooms: 2
Half Bathrooms: 0

Parking Spaces:

View: