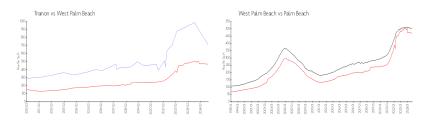

### Market Information

Trianon: \$711/sq. ft. West Palm Beach: \$470/sq. ft. West Palm Beach: \$466/sq. ft.