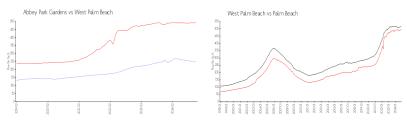

#### **Market Information**

Abbey Park Gardens:\$247/sq. ft. West Palm Beach: \$496/sq. ft. West Palm Beach: \$496/sq. ft. Palm Beach: \$467/sq. ft.