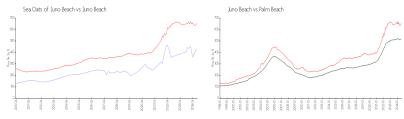

#### **Market Information**

Sea Oats of Juno \$421/sq. ft. Juno Beach: \$653/sq. ft. Beach:

Juno Beach: \$653/sq. ft. Palm Beach: \$476/sq. ft.