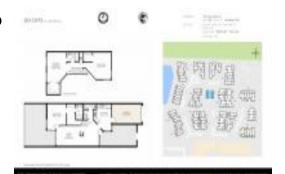

#### **Unit Information**

 MLS Number:
 RX-11015834

 Status:
 Active

 Size:
 1,662 Sq ft.

 Bedrooms:
 3

Bedrooms: 3
Full Bathrooms: 2
Half Bathrooms: 1

Parking Spaces:

 View:
 Garden,Pool