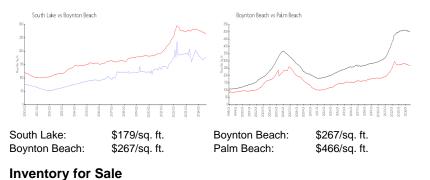

## Market Information

South Lake

| Boynton Beach | 3% |
|---------------|----|
| Palm Beach    | 4% |

# Avg. Time to Close Over Last 12 Months

| South Lake    | 74 days |
|---------------|---------|
| Boynton Beach | 52 days |
| Palm Beach    | 61 days |