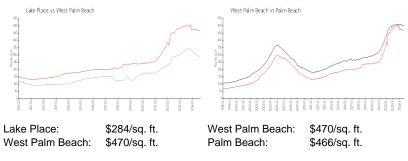

## **Market Information**

#### **Inventory for Sale**

| Lake Place      | 6% |
|-----------------|----|
| West Palm Beach | 4% |
| Palm Beach      | 4% |

#### Avg. Time to Close Over Last 12 Months

| Lake Place      | 37 days |
|-----------------|---------|
| West Palm Beach | 56 days |
| Palm Beach      | 60 days |