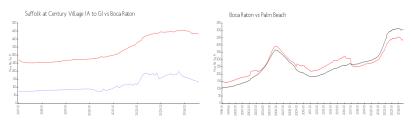

## **Market Information**

Suffolk at Century \$134/sq. ft.

φ10-739.1ι.

Boca Raton: \$431/sq. ft.

Boca Raton: \$431/sq. ft.

Palm Beach: \$466/sq. ft.