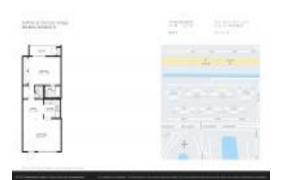

# Unit 205 Suffolk E - Suffolk at Century Village (A to G)

205 Suffolk E - 1-294 Suffolk, Boca Raton, FL, Palm Beach 33434

#### **Unit Information**

 MLS Number:
 RX-11015982

 Status:
 Active

 Size:
 810 Sq ft.

 Bedrooms:
 1

Bedrooms: 1
Full Bathrooms: 1
Half Bathrooms: 1

Parking Spaces: Assigned
View: Garden
List Price: \$93,900
List PPSF: \$116
Valuated Price: \$97,000
Valuated PPSF: \$136