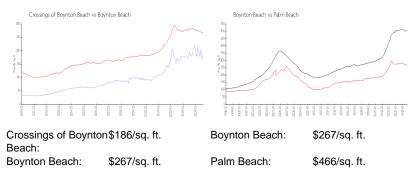

# Unit 2 Crossings Cir # C - Crossings of Boynton Beach

2 Crossings Cir # C - 1-35 Crossings Cir, Boynton Beach, FL, Palm Beach 33435

RX-11016136 Active 955 Sq ft. 2 2 0 Assigned,Guest Garden \$245,000 \$257 \$176,000 \$185

The above valuated price is a baseline figure that does not take into account any specific renovation, upgrade, split, merge, or deterioration of the unit.