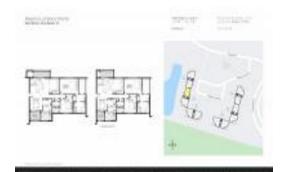

# Unit E-402 - Regency at Boca Pointe

E-402 - 7564 Regency Lake Dr, Boca Raton, FL, Palm Beach 33433

#### **Unit Information**

 MLS Number:
 RX-11016170

 Status:
 Active

 Size:
 2,151 Sq ft.

Bedrooms: 3
Full Bathrooms: 2
Half Bathrooms: 1

Parking Spaces: Assigned, Carport - Detached, Covered, Guest

 View:
 Garden,Lake