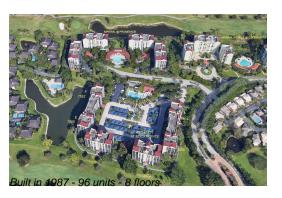

## **Building Information**

Number of units: 96
Number of active listings for rent: 0
Number of active listings for sale: 7
Building inventory for sale: 7%
Number of sales over the last 12 months: 7
Number of sales over the last 6 months: 1
Number of sales over the last 3 months: 1