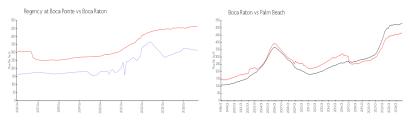

#### **Market Information**

Boca Raton:

Regency at Boca \$314/sq. ft.

Pointe: Boca Raton: \$465/sq. ft.

Palm Beach: \$465/sq. ft.

\$465/sq. ft.

#### **Inventory for Sale**

Regency at Boca Pointe 7% Boca Raton 4%

Palm Beach 4%

# Avg. Time to Close Over Last 12 Months

Regency at Boca Pointe 69 days Boca Raton 62 days Palm Beach 62 days