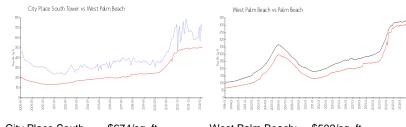

### **Market Information**

| City Place South | \$674/sq. ft. | West Palm Beach: | \$502/sq. ft. |
|------------------|---------------|------------------|---------------|
| Tower:           |               |                  |               |
| West Palm Beach: | \$502/sq. ft. | Palm Beach:      | \$465/sq. ft. |