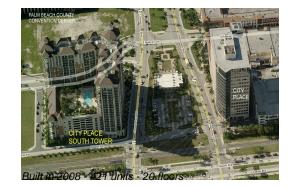

### **Building Information**

| Number of units:                         | 421 |
|------------------------------------------|-----|
| Number of active listings for rent:      | 9   |
| Number of active listings for sale:      | 30  |
| Building inventory for sale:             | 7%  |
| Number of sales over the last 12 months: | 20  |
| Number of sales over the last 6 months:  | 9   |
| Number of sales over the last 3 months:  | 3   |