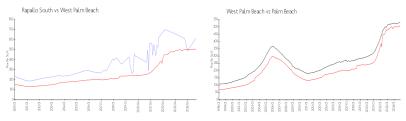

#### **Market Information**

Rapallo South: \$612/sq. ft. West Palm Beach: \$502/sq. ft. West Palm Beach: \$465/sq. ft. Palm Beach: \$465/sq. ft.