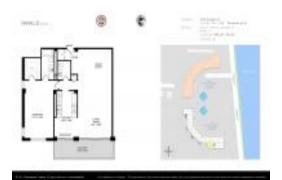

# Unit 701 - Rapallo South

701 - 1801 S Flagler Dr, West Palm Beach, FL, Palm Beach 33401

#### **Unit Information**

 MLS Number:
 RX-11016232

 Status:
 Active

 Size:
 965 Sq ft.

 Bedrooms:
 1

Full Bathrooms:
Half Bathrooms:

Parking Spaces: Assigned, Guest, Vehicle Restrictions

View: City,Garden,Intracoastal

List Price: \$580,000
List PPSF: \$601
Valuated Price: \$556,000
Valuated PPSF: \$576

The above valuated price is a baseline figure that does not take into account any specific renovation, upgrade, split, merge, or deterioration of the unit.