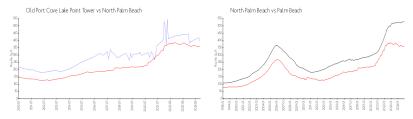

#### **Market Information**

Old Port Cove Lake \$394/sq. ft. North Palm Beach: \$363/sq. ft.

Point Tower:

North Palm Beach: \$363/sq. ft. Palm Beach: \$465/sq. ft.

**Inventory for Sale** 

Old Port Cove Lake Point Tower
North Palm Beach
Palm Beach
4%