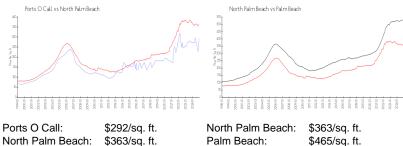

#### **Market Information**

| North Palm Beach: | \$363/sq |
|-------------------|----------|
|                   |          |