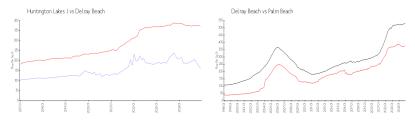

# Unit 6585 Kensington Ln # 208 - Huntington Lakes I

6585 Kensington Ln # 208 - 14310 Strathmore Ln, Delray Beach, FL, Palm Beach 33446

#### **Unit Information**

 MLS Number:
 RX-11016514

 Status:
 Active

 Size:
 1,070 Sq ft.

 Redrooms:
 2

Bedrooms: 2
Full Bathrooms: 2
Half Bathrooms: 0

Parking Spaces: Assigned, Guest

 View:
 Lake