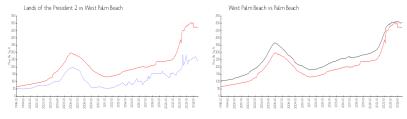

# **Market Information**

Lands of the \$240/sq. ft. West Palm Beach: \$470/sq. ft.

President 2:

West Palm Beach: \$470/sq. ft. Palm Beach: \$466/sq. ft.