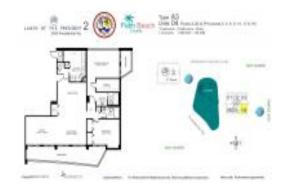

### Unit 1204 - Lands of the President 2

1204 - 2000 Presidential Wy, West Palm Beach, FL, Palm Beach 33401

#### **Unit Information**

 MLS Number:
 RX-11016563

 Status:
 Active

 Size:
 1,800 Sq ft.

Bedrooms: 3
Full Bathrooms: 2
Half Bathrooms: 0

Parking Spaces: Assigned, Covered, Deeded, Open

View: City,Golf,Lake,Other

 Rental Price:
 \$2,599

 List PPSF:
 \$1

 Valuated Price:
 \$356,000

 Valuated PPSF:
 \$237

The above valuated price is a baseline figure that does not take into account any specific renovation, upgrade, split, merge, or deterioration of the unit.