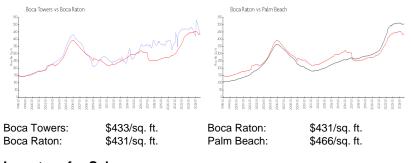

## **Market Information**

| Boca Towers | 6% |
|-------------|----|
| Boca Raton  | 4% |
| Palm Beach  | 4% |

#### Avg. Time to Close Over Last 12 Months

| Boca Towers | 82 days |
|-------------|---------|
| Boca Raton  | 61 days |
| Palm Beach  | 60 days |