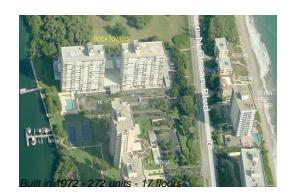

# **Building Information**

| Number of units:                         | 272 |
|------------------------------------------|-----|
| Number of active listings for rent:      | 5   |
| Number of active listings for sale:      | 16  |
| Building inventory for sale:             | 5%  |
| Number of sales over the last 12 months: | 9   |
| Number of sales over the last 6 months:  | 3   |
| Number of sales over the last 3 months:  | 3   |
|                                          |     |