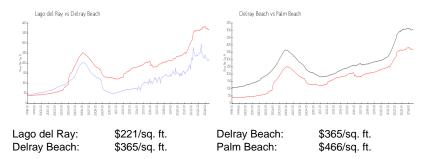

### **Market Information**

### Inventory for Sale

| Lago del Ray | 3% |
|--------------|----|
| Delray Beach | 3% |
| Palm Beach   | 4% |

#### Avg. Time to Close Over Last 12 Months

| Lago del Ray | 49 days |
|--------------|---------|
| Delray Beach | 56 days |
| Palm Beach   | 61 days |