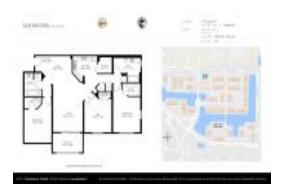

# Unit 2725 Anzio Ct # 101 - San Matera the Gardens (30 blocks)

2725 Anzio Ct # 101 - 2724-2730 Anzio Ct, Palm Beach Gardens, FL, Palm Beach 33410  $\,$ 

#### **Unit Information**

 MLS Number:
 RX-11016621

 Status:
 Active

 Size:
 1,407 Sq ft.

Bedrooms: 3 Full Bathrooms: 2 0 Half Bathrooms: Parking Spaces: Open Garden View: Rental Price: \$2,800 List PPSF: \$2 Valuated Price: \$358,000 Valuated PPSF: \$257