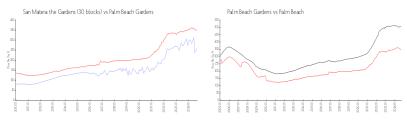

#### **Market Information**

San Matera the \$258/sq. ft. Palm Beach \$347/sq. ft. Gardens (30 blocks): Gardens:

Palm Beach \$347/sq. ft. Palm Beach: \$466/sq. ft. Gardens: