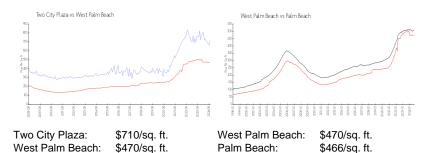

#### Market Information

#### Inventory for Sale

| Two City Plaza  | 4% |
|-----------------|----|
| West Palm Beach | 4% |
| Palm Beach      | 4% |

# Avg. Time to Close Over Last 12 Months

| Two City Plaza  | 90 days |
|-----------------|---------|
| West Palm Beach | 56 days |
| Palm Beach      | 60 days |