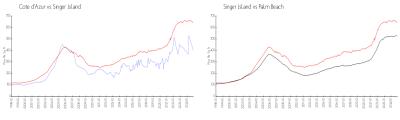

#### **Market Information**

Cote d'Azur: \$403/sq. ft. Singer Island: \$639/sq. ft. Singer Island: \$464/sq. ft. Palm Beach: \$464/sq. ft.