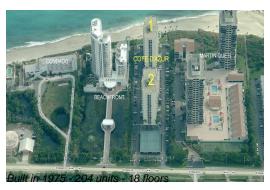

# Unit 2-106 - Cote d'Azur

2-106 - 4200 N Ocean dr, Singer Island, FL, Palm Beach 33404

## **Building Information**

Number of units: 204
Number of active listings for rent: 9
Number of active listings for sale: 19
Building inventory for sale: 9%
Number of sales over the last 12 months: 10
Number of sales over the last 6 months: 1
Number of sales over the last 3 months: 1