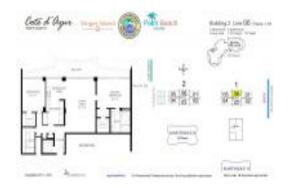

# Unit 2-106 - Cote d'Azur

2-106 - 4200 N Ocean dr, Singer Island, FL, Palm Beach 33404

#### **Unit Information**

 MLS Number:
 RX-11016667

 Status:
 Active

 Size:
 1,210 Sq ft.

Bedrooms: 2
Full Bathrooms: 2
Half Bathrooms: 0

 Parking Spaces:
 Assigned

 View:
 Garden

 List Price:
 \$500,000