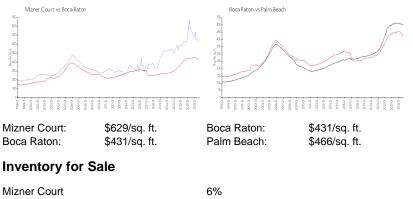

#### **Market Information**

| Mizner Court | 6% |
|--------------|----|
| Boca Raton   | 4% |
| Palm Beach   | 4% |