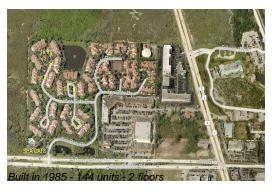

## **Building Information**

Number of units: 144
Number of active listings for rent: 4
Number of active listings for sale: 5
Building inventory for sale: 3%
Number of sales over the last 12 months: 7
Number of sales over the last 6 months: 4
Number of sales over the last 3 months: 1