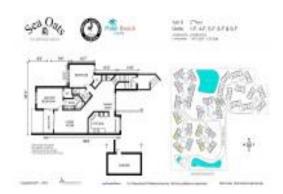

## Unit 5-F - Sea Oats

5-F - 101-406 Sea Oats Dr, Juno Beach, FL, Palm Beach 33408

#### **Unit Information**

 MLS Number:
 RX-11016744

 Status:
 Active

 Size:
 1,451 Sq ft.

 Bedrooms:
 2

Bedrooms: 2
Full Bathrooms: 2
Half Bathrooms: 0

Parking Spaces: Driveway
View: Garden
Rental Price: \$2,700
List PPSF: \$2
Valuated Price: \$515,000
Valuated PPSF: \$355