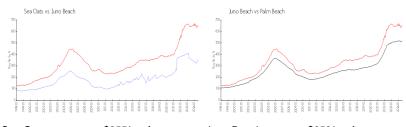

#### **Market Information**

 Sea Oats:
 \$355/sq. ft.
 Juno Beach:
 \$653/sq. ft.

 Juno Beach:
 \$653/sq. ft.
 Palm Beach:
 \$476/sq. ft.