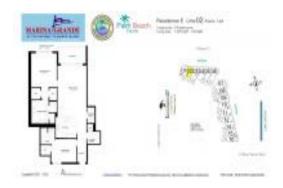

## Unit 1602 - Marina Grande

1602 - 2640 Lake Shore Dr, Riviera Beach, FL, Palm Beach 33404

#### **Unit Information**

MLS Number: RX-11016780 Status: Active Size: 1,594 Sq ft.

Bedrooms: 2 Full Bathrooms: 2 Half Bathrooms: 1

Parking Spaces:

View:

Intracoastal

List Price:

\$695,000