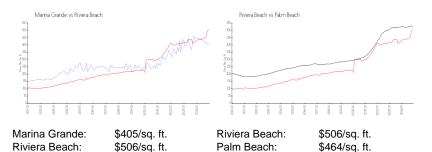

#### **Market Information**

Inventory for Sale

Marina Grande 5% Riviera Beach 4% Palm Beach 4%

### Avg. Time to Close Over Last 12 Months

Marina Grande 78 days Riviera Beach 68 days Palm Beach 62 days