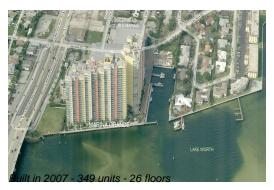

## **Building Information**

Number of units:349Number of active listings for rent:28Number of active listings for sale:18Building inventory for sale:5%Number of sales over the last 12 months:11Number of sales over the last 6 months:4Number of sales over the last 3 months:3

# **Building Association Information**

Marina Grande 2650 Lake Shore Drive # 106 Riviera Beach, FL33404 (561) 842-1699