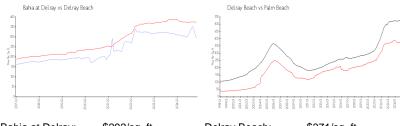

#### **Market Information**

Bahia at Delray: \$292/sq. ft. Delray Beach: \$371/sq. ft.

Delray Beach: \$371/sq. ft. Palm Beach: \$465/sq. ft.