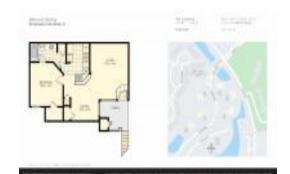

# Unit 1011 Crystal Way # L - Bahia at Delray

1011 Crystal Way # L - 1385 Crystal Wy, Delray Beach, FL, Palm Beach 33444

### **Unit Information**

 MLS Number:
 RX-11016808

 Status:
 Closed

 Size:
 630 Sq ft.

 Bedrooms:
 1

 1
 1

Full Bathrooms: 1
Half Bathrooms: 0

Parking Spaces:
View:
Garden,Tennis
Rental Price:
List PPSF:
Valuated Price:
Valuated PPSF:
Valuated PPSF:
\$3
Valuated PPSF:
\$294