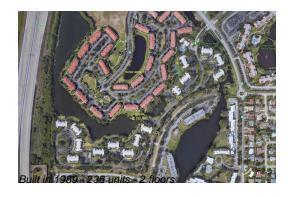

### **Building Information**

Number of units: 236
Number of active listings for rent: 0
Number of active listings for sale: 12
Building inventory for sale: 5%
Number of sales over the last 12 months: 9
Number of sales over the last 6 months: 5
Number of sales over the last 3 months: 3