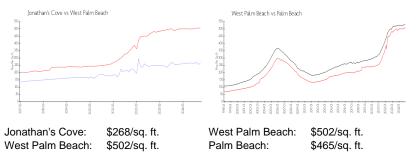

#### **Unit Information**

| MLS Number:<br>Status:<br>Size:<br>Bedrooms:<br>Full Bathrooms:<br>Half Bathrooms:<br>Parking Spaces:<br>View:<br>List Price:<br>List Price:<br>List PPSF:<br>Valuated PDSE: | RX-11016854<br>Active<br>1,120 Sq ft.<br>2<br>1<br>\$274,900<br>\$245<br>\$270,000 |
|------------------------------------------------------------------------------------------------------------------------------------------------------------------------------|------------------------------------------------------------------------------------|
| Valuated PPSF:                                                                                                                                                               | \$268                                                                              |
|                                                                                                                                                                              |                                                                                    |

The above valuated price is a baseline figure that does not take into account any specific renovation, upgrade, split, merge, or deterioration of the unit.

#### **Inventory for Sale**

| Jonathan's Cove | 4% |
|-----------------|----|
| West Palm Beach | 4% |
| Palm Beach      | 4% |