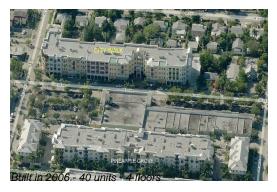

### **Building Information**

Number of units: 40 Number of active listings for rent: 3 Number of active listings for sale: 8 Building inventory for sale: 20% Number of sales over the last 12 months: Number of sales over the last 6 months: Number of sales over the last 3 months: