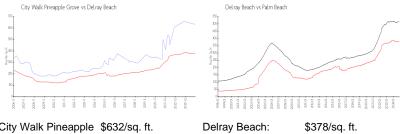

### **Market Information**

City Walk Pineapple \$632/sq. ft.

Grove:

Delray Beach: \$378/sq. ft. Palm Beach: \$467/sq. ft.