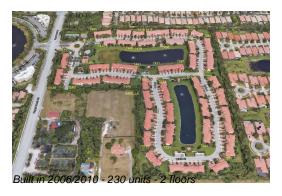

### **Building Information**

Number of units: 230
Number of active listings for rent: 0
Number of active listings for sale: 2
Building inventory for sale: 0%
Number of sales over the last 12 months: 9
Number of sales over the last 6 months: 2
Number of sales over the last 3 months: 0