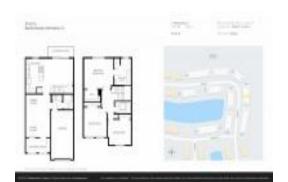

### Unit 7359 Briella Dr - Briella

7359 Briella Dr - 7183-7223 Briella Dr, Boynton Beach, FL, Palm Beach 33437

#### **Unit Information**

 MLS Number:
 RX-11017082

 Status:
 Active

 Size:
 1,707 Sq ft.

 Podrooms:
 3

Bedrooms: 3
Full Bathrooms: 2
Half Bathrooms: 1

Parking Spaces: Driveway, Garage - Attached

View: