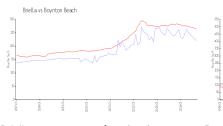

# **Market Information**

Briella: \$221/sq. ft. Boynton Beach: \$267/sq. ft. Boynton Beach: \$466/sq. ft. Palm Beach: \$466/sq. ft.