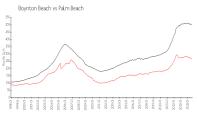

# **Market Information**

Briella: \$221/sq. ft. Boynton Beach: \$267/sq. ft. Boynton Beach: \$466/sq. ft. Palm Beach: \$466/sq. ft.