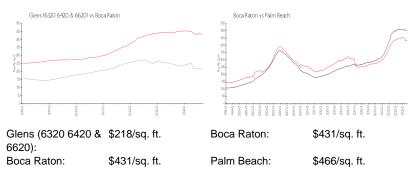

# **Inventory for Sale**

| Glens (6320 6420 & 6620) |  |
|--------------------------|--|
| Boca Raton               |  |
| Palm Beach               |  |