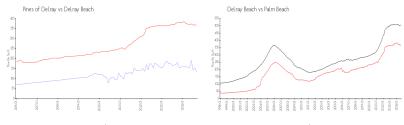

#### **Market Information**

Pines of Delray: \$133/sq. ft. Delray Beach: \$365/sq. ft.

Delray Beach: \$365/sq. ft. Palm Beach: \$466/sq. ft.