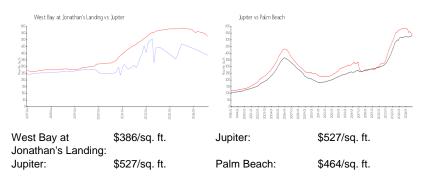

#### **Market Information**

### Inventory for Sale

| West Bay at Jonathan's Landing | 5% |
|--------------------------------|----|
| Jupiter                        | 4% |
| Palm Beach                     | 4% |

## Avg. Time to Close Over Last 12 Months

| West Bay at Jonathan's Landing | 138 days |
|--------------------------------|----------|
| Jupiter                        | 75 days  |
| Palm Beach                     | 62 days  |