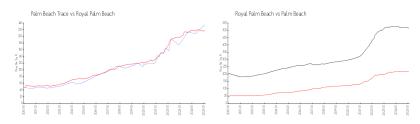

## **Market Information**

Palm Beach Trace: \$238/sq. ft. Royal Palm Beach: \$215/sq. ft. Royal Palm Beach: \$215/sq. ft. Palm Beach: \$456/sq. ft.