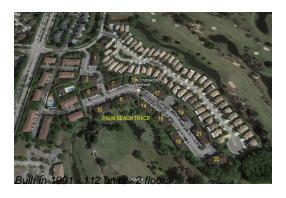

## Unit 1905 - Palm Beach Trace

1905 - 101-2108 Palm Beach Trace Dr, Royal Palm Beach, FL, Palm Beach 33411

## **Building Information**

Number of units: 112
Number of active listings for rent: 0
Number of active listings for sale: 1
Building inventory for sale: 0%
Number of sales over the last 12 months: 2
Number of sales over the last 6 months: 0
Number of sales over the last 3 months: 0