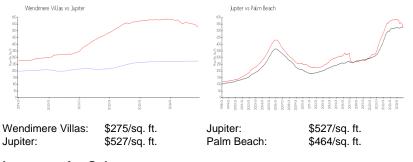

## **Inventory for Sale**

| Wendimere Villas | 3% |
|------------------|----|
| Jupiter          | 4% |
| Palm Beach       | 4% |

# Avg. Time to Close Over Last 12 Months

| Wendimere Villas | n/a     |
|------------------|---------|
| Jupiter          | 74 days |
| Palm Beach       | 62 days |

1 P