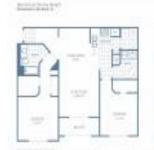

#### **Unit Information**

| MLS Number:<br>Status:   | RX-11017267<br>Active             |
|--------------------------|-----------------------------------|
| Size:                    | 1,149 Sq ft.                      |
| Bedrooms:                | 2                                 |
| Full Bathrooms:          | 2                                 |
| Half Bathrooms:          | 0                                 |
| Parking Spaces:<br>View: | Guest, Open, Vehicle Restrictions |
| Rental Price:            | ¢0.405                            |
|                          | \$2,195                           |
| List PPSF:               | \$2                               |
| Valuated Price:          | \$303,000                         |
| Valuated PPSF:           | \$281                             |