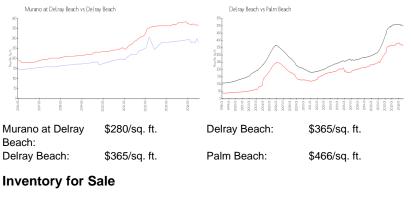

### **Market Information**

| Murano at Delray Beach | 4% |
|------------------------|----|
| Delray Beach           | 3% |
| Palm Beach             | 4% |