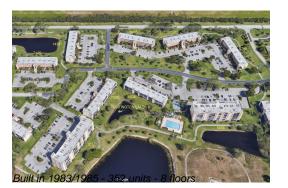

Number of units: 352
Number of active listings for rent: 0
Number of active listings for sale: 24
Building inventory for sale: 6%
Number of sales over the last 12 months: 23
Number of sales over the last 6 months: 12
Number of sales over the last 3 months: 7