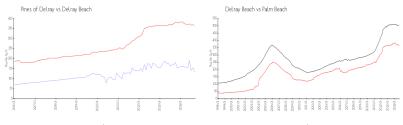

## **Market Information**

Pines of Delray: \$133/sq. ft. Delray Beach: \$365/sq. ft.

Delray Beach: \$365/sq. ft. Palm Beach: \$466/sq. ft.