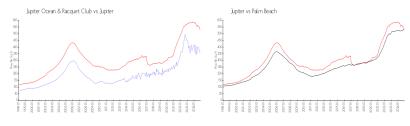

#### **Market Information**

Jupiter Ocean & \$355/sq. ft. Jupiter: \$527/sq. ft.

Racquet Club:

Jupiter: \$527/sq. ft. Palm Beach: \$464/sq. ft.