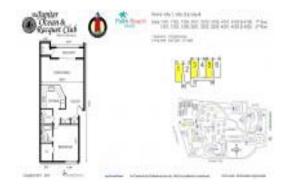

#### **Unit Information**

MLS Number: RX-11017442
Status: Pending
Size: 935 Sq ft.

Bedrooms: 1
Full Bathrooms: 1
Half Bathrooms: 1

Parking Spaces: Assigned, Guest, Vehicle Restrictions

 View:
 Pool,Tennis