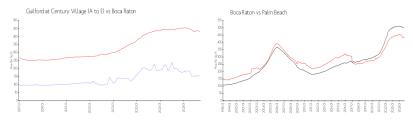

### **Market Information**

Guilford at Century \$155/sq. ft. Boca Ra

Boca Raton: \$431/sq. ft.

Village (A to E):

Boca Raton: \$431/sq. ft. Palm Beach: \$466/sq. ft.

### **Inventory for Sale**

Guilford at Century Village (A to E) 5%
Boca Raton 4%
Palm Beach 4%

### Avg. Time to Close Over Last 12 Months

Guilford at Century Village (A to E) 101 days
Boca Raton 61 days
Palm Beach 60 days